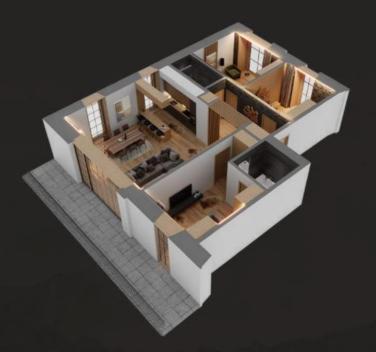

## Your apartment - your size

The Residence offers space for apartments, maisonette apartments and terrace apartments on eight floors of various sizes.

In the lower area there are four terrace apartments with access to the respective terraces. The gross area of the apartments is: 126.80 m<sup>2</sup>, 151.48 m, 240.27 m<sup>2</sup> and 128.35 m. In this area, on floor -2, there is another souterrain apartment with a size of 194.76 m. This apartment has a sauna and a wellness area.

On floors 1 to 3 there are four apartments each, each with a gross room area: 130.07  $_{m^{\,2}}$  126.91 m, 117.91 m  $^2$  or 154.31 m.

What makes the 4th floor so special is the outstanding view. There are also four apartments here. Three of them are in the maisonette style. The respective size is:  $161.10 \, \text{m}^2$ ,  $235.89 \, \text{m}$ ,  $200.77 \, \text{m}^2$  and  $144.88 \, \text{m}$ .