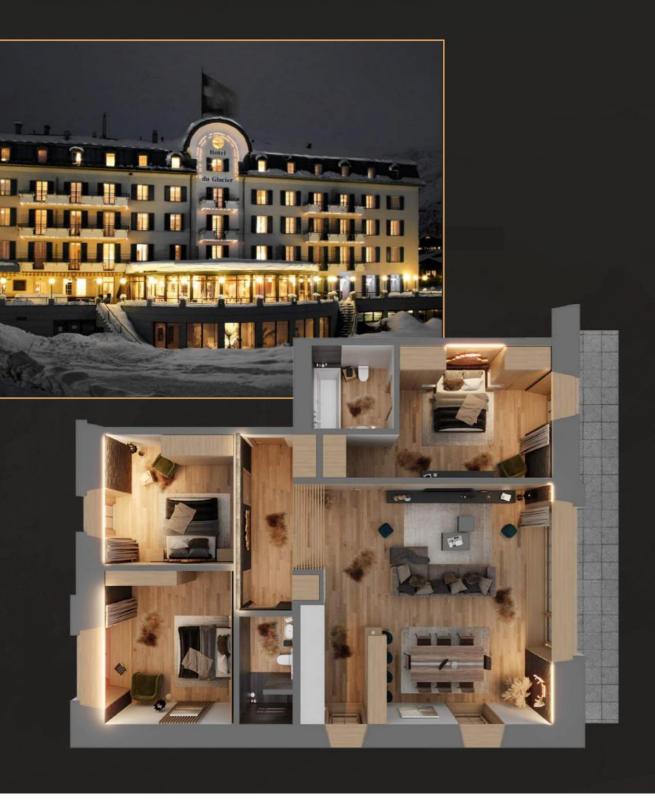

## Your apartment - your size

The Residence offers space for apartments, maisonette apartments and terrace apartments on eight floors of various sizes.

In the lower area there are four terrace apartments with access to the respective terraces. The gross area of the apartments is: 126.80 m<sup>2</sup>, 151.48 m, 240.27 m<sup>2</sup> and 128.35 m. In this area, on floor -2, there is another souterrain apartment with a size of 194.76 m. This apartment has a sauna and a wellness area.

On floors 1 to 3 there are four apartments each, each with a gross room area: 130.07  $_{m^{\,2}}$  126.91 m, 117.91 m  $^2$  or 154.31 m.

What makes the 4th floor so special is the outstanding view. There are also four apartments here. Three of them are in the maisonette style. The respective size is:  $161.10 \, \text{m}^2$ ,  $235.89 \, \text{m}$ ,  $200.77 \, \text{m}^2$  and  $144.88 \, \text{m}$ .