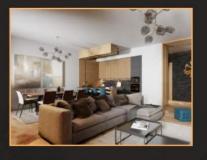

The centerpiece and perhaps the most popular meeting place for the whole family in your apartment at Residence is the beautiful open kitchen, which leads directly into the living area. The duplex apartments have a sauna as standard, while the maisonette apartments also have an integrated wellness area. The terraces or balconies are ideal for enjoying a cozy afternoon in the sun or a relaxing evening with the whole family under the open sky.

The right furnishings are crucial for a homely and hospitable atmosphere in your apartment. We offer you the following 4 styles to choose from:

- The Tradition
- The Mountain Luxury
- The Modern
- Your Wish